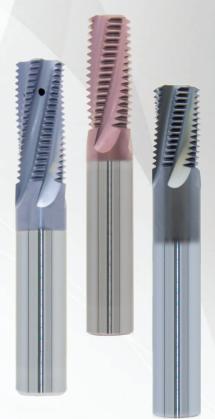

## Advantages of Mill-Thread Solid Carbide

- Spiral flutes allow smooth cutting action.
- 2.2 mm and up cutting diameter.
- Threads up to shoulder in blind hole.
- Longer tool life due to special multi-layer coating.
- Same tool can be used for a variety of materials.
- Excellent surface finish.
- Low cutting pressure allows thin wall machining.
- Same tool used for R.H and L.H. threads.

#### **MT Type**

For normal Steel and non-Metallic Materials.

### MTB Type

Used for blind holes due to the internal coolant on the front.

### **MTZ Type**

For through holes to remove chips due to internal coolant on the flutes.