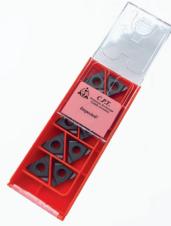

#### **ALTERNATIVELY**

Waive the 25 % additional discount and receive one Box (10 pcs.)

Standard Thread Turning Inserts of size 11 mm or 16 mm
as partial profile / ISO / UN / W / TR in quality BMA or MXC free of charge.